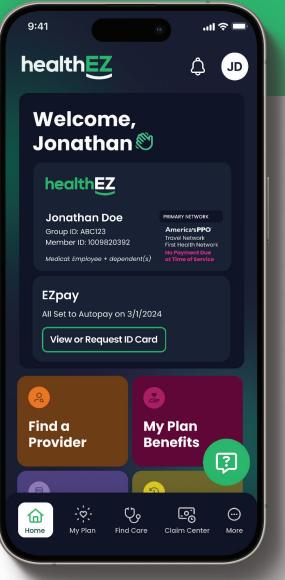

# **Manage your health** benefits without all the headaches

Download the free myHealthEZ app to view your benefits, manage and pay bills, locate care providers near you, and access your digital insurance cardright from your phone.

#### Tap into your health benefits

Scan the QR code with your device's camera to download the myHealthEZ app and put the power of hassle-free health benefits management at your fingertips.

# **Medical ID cards**

If you are new to the HealthEZ plan, keep an eye out for your medical ID card. Once you recieve that, you can setup your myHealthEZ account.

If you need a replacement card, log into to your myHealthEZ account and request a new card be printed and mailed, or download a digital copy directly to your device!